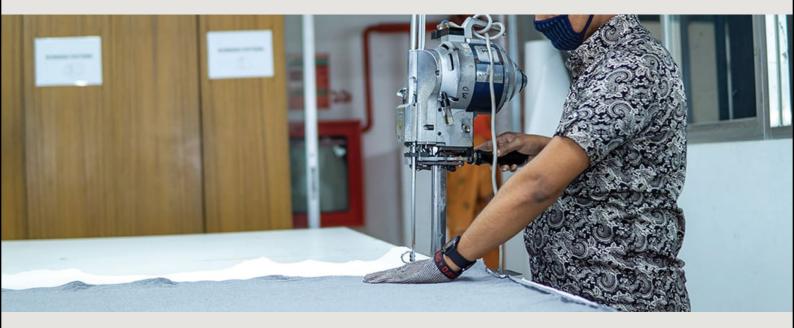

### CUTTING SECTION

- 4 Point system fabric inspection before Cutting.
- Maintain shade continuity for all Colors.
- **Fabric relaxation rack.**
- **100%** panel inspection.
- Appropriate numbering system.
- 100% trail run before each bulk cutting.
- Safety measures for all manual cutter.