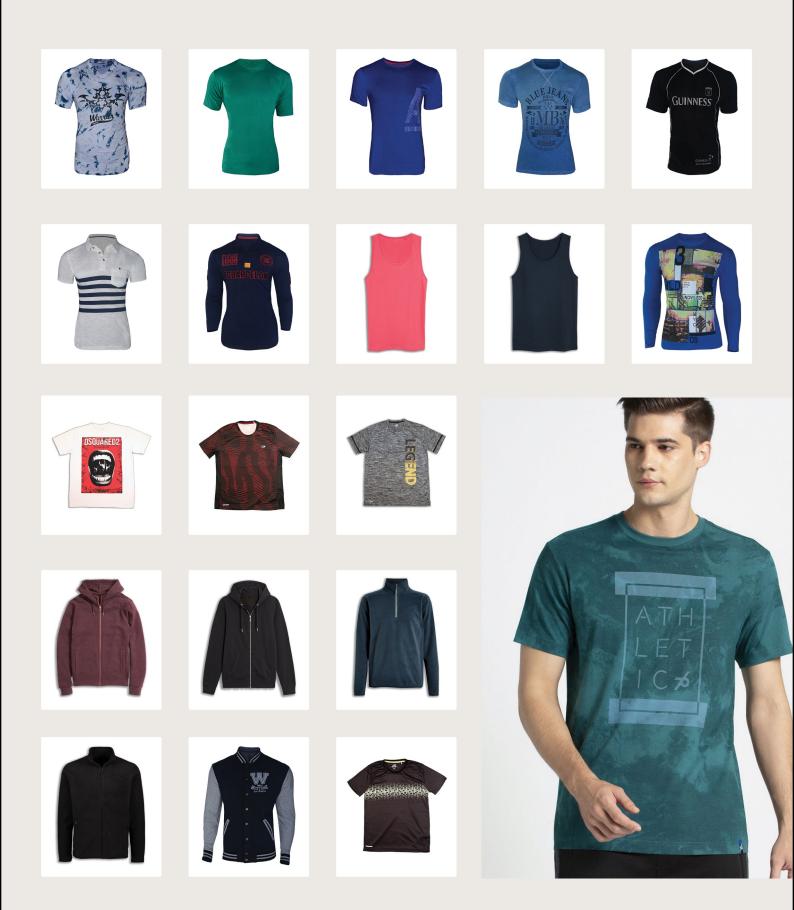

Corporate Branch 62-63Motijheel C/A , Dhaka-1400 Bangladesh. Swift::AGBKBDDH004

#### PRODUCTS

#### GARMENTS TYPE :

T-Shirt, Polo Shirt, Sweatshirt, Hooded Sweatshirt, Vest, Short, Leggings, Pajama, Sleepwear, Activewear For all group of age & gender.

#### **YARN COMPOSITION :**

We work with various type yarn composition like, 100% Cotton ( Regular/Slub/Organic/Inject combed or carded Yarn) Cotton/Spandex Cotton/Polyester: 60/40, 65/35, 80/20 Cotton/Polyester/Spandex Cotton/Viscose: 95/5, 90/10, 85/15 Cotton/Viscose 100% Viscose 100% Polyester Polyester/Spandex

#### Construction/Pattern or type of fabric:

Single/double jersey, Pique, Lacoste, Honeycomb, Striped, Terry, Fleece, Polar Fleece, Micro Fleece, Interlock, Mesh, Velor.





# **WOMEN'S PRODUCT**





# **MEN'S PRODUCT**





# **KIDS PRODUCT**





#### **PRODUCTION UNIT**





#### CAPACITY

- 24,000 SFT Factory Space
- 10 Sewing Lines
- **8,000** Pieces Per Day

- **20** Management Staff.
  - 25 Production Staff.
- **350** Production Worker.
- 60-90 Days Production Lead Time From Order/Payment Confirmation Date With Proper Document.



#### SAMPLE SECTION





- Excellent know how to interpret buyer's tech pack.
- Correct documentation.
- Positive attitude to fit sample deadlines in first short.





### CUTTING SECTION





- 4 Point system fabric inspection before Cutting.
- Maintain shade continuity for all Colors.
- **Fabric relaxation rack.**
- **100%** panel inspection.
- Appropriate numbering system.
- 100% trail run before each bulk cutting.
- Safety measures for all manual cutter.



### SEWING SE