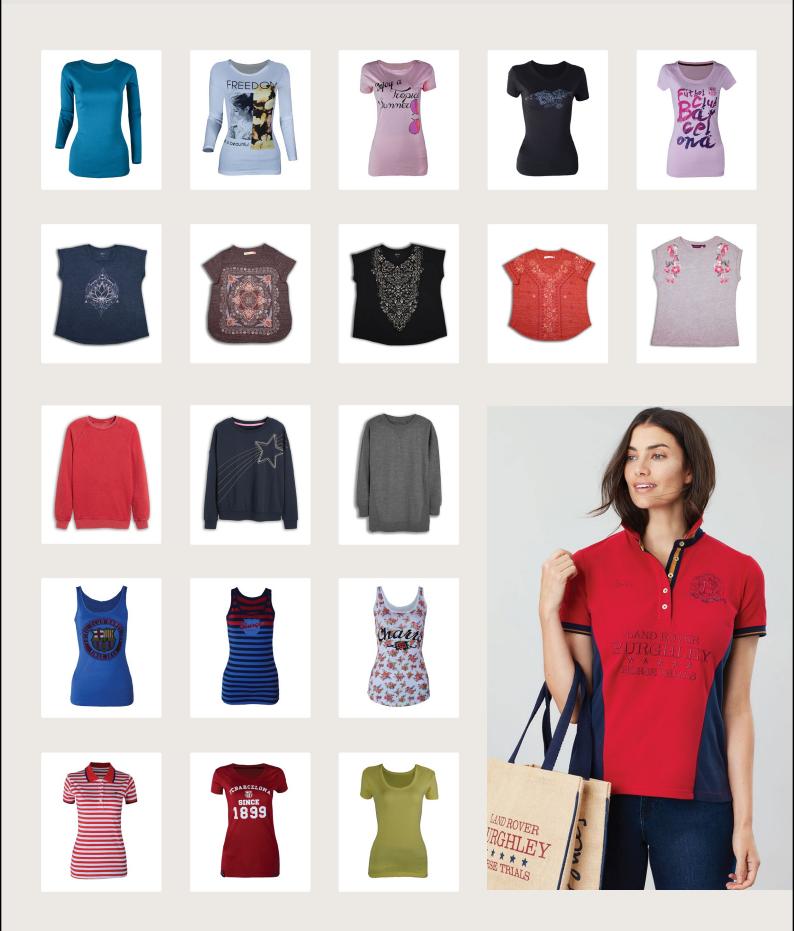

AGRANI BANK LIMITED Amin Corporate Branch 62-63Motijheel C/A , Dhaka-1400 Bangladesh. Swift::AGBKBDDH004

#### PRODUCTS

#### GARMENTS TYPE :

T-Shirt, Polo Shirt, Sweatshirt, Hooded Sweatshirt, Vest, Short, Leggings, Pajama, Sleepwear, Activewear For all group of age & gender.

#### **YARN COMPOSITION :**

We work with various type yarn composition like, 100% Cotton ( Regular/Slub/Organic/Inject combed or carded Yarn) Cotton/Spandex Cotton/Polyester: 60/40, 65/35, 80/20 Cotton/Polyester/Spandex Cotton/Viscose: 95/5, 90/10, 85/15 Cotton/Viscose 100% Viscose 100% Polyester Polyester/Spandex

#### Construction/Pattern or type of fabric:

Single/double jersey, Pique, Lacoste, Honeycomb, Striped, Terry, Fleece, Polar Fleece, Micro Fleece, Interlock, Mesh, Velor.





# **WOMEN'S PRODUCT**





# **MEN'S PRODUCT**





# **KIDS PRODUCT**





#### **PRODUCTION UNIT**





#### CAPACITY

- 24,000 SFT Factory Space
- 10 Sewing Lines
- **8,000** Pieces Per Day

- **20** Management Staff.
  - 25 Production Staff.
- **350** Production Worker.
- 60-90 Days Production Lead Time From Order/Payment Confirmation Date With Proper Document.



#### SAMPLE SECTION





- Excellent know how to interpret buyer's tech pack.
- Correct documentation.
- Positive attitude to fit sample deadlines in first short.





### CUTTING SECTION





- 4 Point system fabric inspection before Cutting.
- Maintain shade continuity for all Colors.
- **Fabric relaxation rack.**
- **100%** panel inspection.
- Appropriate numbering system.
- 100% trail run before each bulk cutting.
- Safety measures for all manual