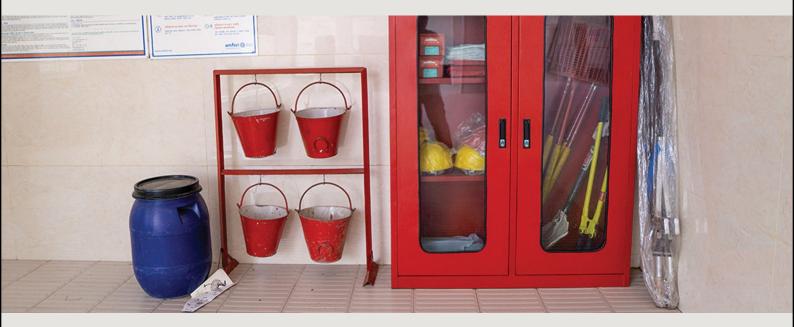

### SAFETY MEASURES

#### SAFETY FIRST

Bunon Texwear Ltd, strictly adheres to ethical business-practice. It carries out compliance as a continuous process, and exceeds local legislations to meet ILO convention in terms of employment practice and safety. The work-place has clearly demarcated emergency exits and equipment.