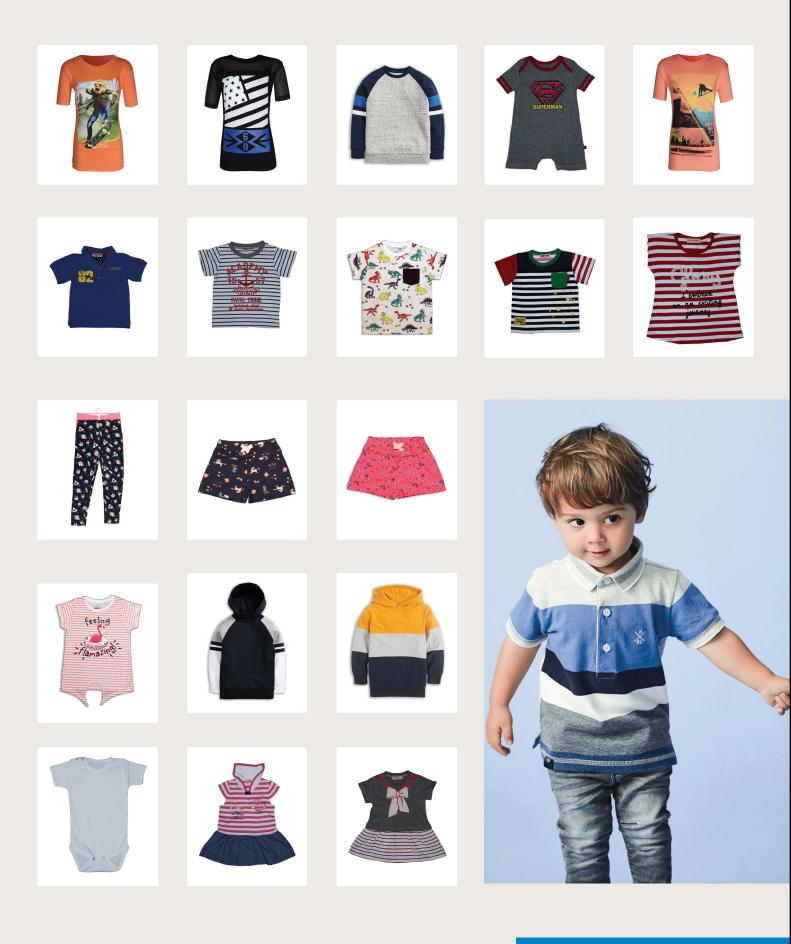

otijheel C/A , Dhaka-1400 Bangladesh. Swift::AGBKBDDH004

#### PRODUCTS

#### GARMENTS TYPE :

T-Shirt, Polo Shirt, Sweatshirt, Hooded Sweatshirt, Vest, Short, Leggings, Pajama, Sleepwear, Activewear For all group of age & gender.

#### **YARN COMPOSITION :**

We work with various type yarn composition like, 100% Cotton ( Regular/Slub/Organic/Inject combed or carded Yarn) Cotton/Spandex Cotton/Polyester: 60/40, 65/35, 80/20 Cotton/Polyester/Spandex Cotton/Viscose: 95/5, 90/10, 85/15 Cotton/Viscose 100% Viscose 100% Polyester Polyester/Spandex

#### Construction/Pattern or type of fabric:

Single/double jersey, Pique, Lacoste, Honeycomb, Striped, Terry, Fleece, Polar Fleece, Micro Fleece, Interlock, Mesh, Velor.





# **WOMEN'S PRODUCT**





# **MEN'S PRODUCT**





# **KIDS PRODUCT**





#### **PRODUCTION UNIT**





#### CAPACITY

- 24,000 SFT Factory Space
- 10 Sewing Lines
- **8,000** Pieces Per Day

- **20** Management Staff.
  - 25 Production Staff.
- **350** Production Worker.
- 60-90 Days Production Lead Time From Order/Payment Confirmation Date With Proper Document.



#### SAMPLE SECTION





- Excellent know how to interpret buyer's tech pack.
- Correct documentation.
- Positive attitude to fit sample deadlines in first short.





### CUTTING SECTION





- 4 Point system fabric inspection before Cutting.
- Maintain shade continuity for all Colors.
- **Fabric relaxation rack.**
- **100%** panel inspection.
- Appropriate numbering system.
- 100% trail run before each bulk cutting.
- Safety measures for all manual cutter.



### SEWING SECTION





- More than 2